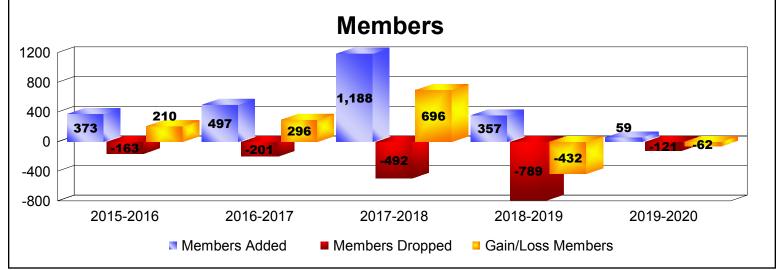

District 321B2 As of December 2019 Cumulative

| Year      | New<br>Clubs | Dropped<br>Clubs | Gain/<br>Loss<br>Clubs | New<br>Members | Charter<br>Members | Reinstate<br>Members | Transfer<br>Members | Total<br>Member<br>Added | Total<br>Members<br>Dropped | Gain/<br>Loss<br>Members |
|-----------|--------------|------------------|------------------------|----------------|--------------------|----------------------|---------------------|--------------------------|-----------------------------|--------------------------|
| 2015-2016 | 5            | -3               | 2                      | 142            | 219                | 12                   | 0                   | 373                      | -163                        | 210                      |
| 2016-2017 | 2            | 0                | 2                      | 406            | 69                 | 18                   | 4                   | 497                      | -201                        | 296                      |
| 2017-2018 | 12           | -2               | 10                     | 819            | 289                | 78                   | 2                   | 1188                     | -492                        | 696                      |
| 2018-2019 | 6            | -1               | 5                      | 143            | 195                | 12                   | 7                   | 357                      | -789                        | -432                     |
| 2019-2020 | 0            | -3               | -3                     | 30             | 17                 | 10                   | 2                   | 59                       | -121                        | -62                      |
| Average   | 5            | -2               | 3                      | 308            | 158                | 26                   | 3                   | 495                      | -353                        | 142                      |