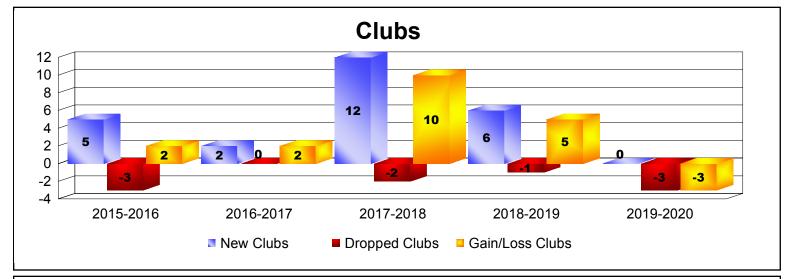

District 321B2 As of December 2019 Cumulative

| Year      | New<br>Clubs | Dropped<br>Clubs | Gain/<br>Loss<br>Clubs | New<br>Members | Charter<br>Members | Reinstate<br>Members | Transfer<br>Members | Total<br>Member<br>Added | Total<br>Members<br>Dropped | Gain/<br>Loss<br>Members |
|-----------|--------------|------------------|------------------------|----------------|--------------------|----------------------|---------------------|--------------------------|-----------------------------|--------------------------|
| 2015-2016 | 5            | -3               | 2                      | 142            | 219                | 12                   | 0                   | 373                      | -163                        | 210                      |
| 2016-2017 | 2            | 0                | 2                      | 406            | 69                 | 18                   | 4                   | 497                      | -201                        | 296                      |
| 2017-2018 | 12           | -2               | 10                     | 819            | 289                | 78                   | 2                   | 1188                     | -492                        | 696                      |
| 2018-2019 | 6            | -1               | 5                      | 143            | 195                | 12                   | 7                   | 357                      | -789                        | -432                     |
| 2019-2020 | 0            | -3               | -3                     | 30             | 17                 | 10                   | 2                   | 59                       | -121                        | -62                      |
| Average   | 5            | -2               | 3                      | 308            | 158                | 26                   | 3                   | 495                      | -353                        | 142                      |