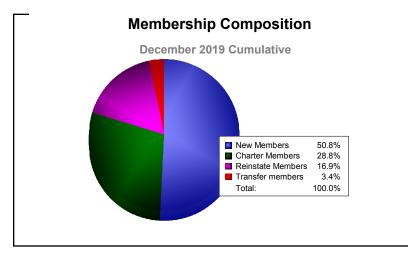

District 321B2 As of December 2019 Cumulative

| Year      | New<br>Clubs | Dropped<br>Clubs | Gain/<br>Loss<br>Clubs | New<br>Members | Charter<br>Members | Reinstate<br>Members | Transfer<br>Members | Total<br>Member<br>Added | Total<br>Members<br>Dropped | Gain/<br>Loss<br>Members |
|-----------|--------------|------------------|------------------------|----------------|--------------------|----------------------|---------------------|--------------------------|-----------------------------|--------------------------|
| 2015-2016 | 5            | -3               | 2                      | 142            | 219                | 12                   | 0                   | 373                      | -163                        | 210                      |
| 2016-2017 | 2            | 0                | 2                      | 406            | 69                 | 18                   | 4                   | 497                      | -201                        | 296                      |
| 2017-2018 | 12           | -2               | 10                     | 819            | 289                | 78                   | 2                   | 1188                     | -492                        | 696                      |
| 2018-2019 | 6            | -1               | 5                      | 143            | 195                | 12                   | 7                   | 357                      | -789                        | -432                     |
| 2019-2020 | 0            | -3               | -3                     | 30             | 17                 | 10                   | 2                   | 59                       | -121                        | -62                      |
| Average   | 5            | -2               | 3                      | 308            | 158                | 26                   | 3                   | 495                      | -353                        | 142                      |